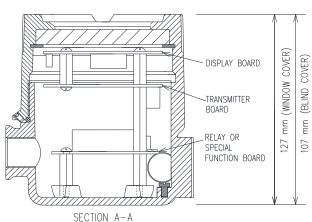

NT CONSUMPTION 170 mA @ 24 VDC 250 mA @ 24 VDC with Relay Board

(all relays energized)

ENTRIES Detector : 1 x M20 x 1.5P Cable : 2 x M20 x 1.5P (2 x 3/4" NPT Optional)

DISPLAY 2 line, 16 Character OLED display

CALIBRATION Non-intrusive magnet calibration HUMIDITY

0 to 95% RH, non-condensing

INGRESS PROTECTION IP64 to IP66 Depending on type of water shield fitted to detector head.

### **OPTIONAL RELAY BOARD**

(Required for SIL 2 version)

RELAYS (contact type) Alarm 1 (normally open) Alarm 2 (normally open) Alarm 3 (normally open) Fault (changeover)

CONTACT RATING (resistive load) Alarm Relays 5 A, 250 VAC / 30 VDC Fault Relay 3 A (NC), 5 A (NO), 250 VAC / 30 VDC





Email: info@seagullsafety.com www.seagullsafety.com



### SS76-TX Gas Detector Transmitter

### SIL 2 Approved





SECTION A-A WITHOUT SENSOR HEAD FITTED

### **ORDERING INFORMATION**

SS76-TX

### TRANSMITTER VERSION

Code: B : Standard S : SIL 2 Approved

#### TYPE OF TRANSMITTER BOARD

Code: CAT: Catalytic / IR board ECC: Electrochemical board

#### RELAY BOARD

Code: 0 : Relay board not fitted 1 : Relay board fitted

### ENCLOSURE TYPE

Code: 0 : Aluminium 1 : Stainless steel

### GAS SENSOR HEAD TYPE

Refer to SS76-TX F-Series Gas Sensor Head datasheet Table 1

#### EXAMPLE:

SS76-TX-B-CAT-1-0-FLEL1

Transmitter, standard version fitted with catalytic / IR board and relay board in aluminium enclosure.

Gas sensor head type: standard catalytic - FLEL1

## **ExVeritas**®



Seagull Safety Ltd 45 Chestnut Avenue, Wokingham RG41 3HW Berkshire, England Tel: (44) 1753 474 112 Fax: (44) 118 977 5261 Se