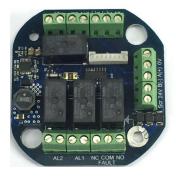

### **OPTIONAL RELAY BOARD**

(Required for SIL 2 version)

RELAYS (contact type) Alarm 1 (normally open) Alarm 2 (normally open) Alarm 3 (normally open) Fault (changeover)

CONTACT RATING (resistive load) Alarm Relays 5 A, 250 VAC / 30 VDC Fault Relay 3 A (NC), 5 A (NO), 250 VAC / 30 VDC