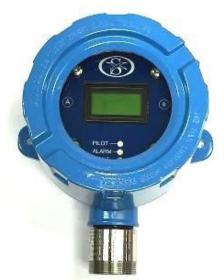

### SS76-TX Gas Detector Transmitter

### SIL 2 Approved

# TYPE: SS76-TX

ATEX: No. Baseefa11ATEX0116X IECEx: No. IECEx BAS 11.0055X Explosion proof and dust protection

Ex tb IIIC T135°C Ta-20°C to +70°C Db IP6X SIL 2 Approval version SIL 2 Approved certificate

ENTRIES Detector : 1 x M20 x 1.5P Cable : 2 x M20 x 1.5P (2 x 3/4" NPT Optional)

DISPLAY 2 line, 16 Character OLED display

CALIBRATION Non-intrusive magnet calibration HUMIDITY

0 to 95% RH, non-condensing

INGRESS PROTECTION IP64 to IP66 Depending on type of water shield fitted to detector head.