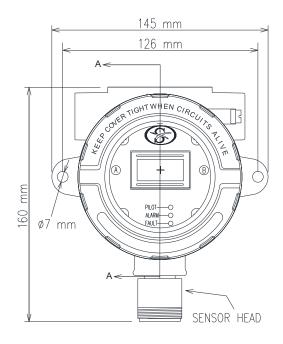

ENTRIES Detector : 1 x M20 x 1.5P Cable : 2 x M20 x 1.5P (2 x 3/4" NPT Optional)

DISPLAY 2 line, 16 Character OLED display

CALIBRATION Non-intrusive magnet calibration HUMIDITY

0 to 95% RH, non-condensing

INGRESS PROTECTION IP64 to IP66 Depending on type of water shield fitted to detector head.